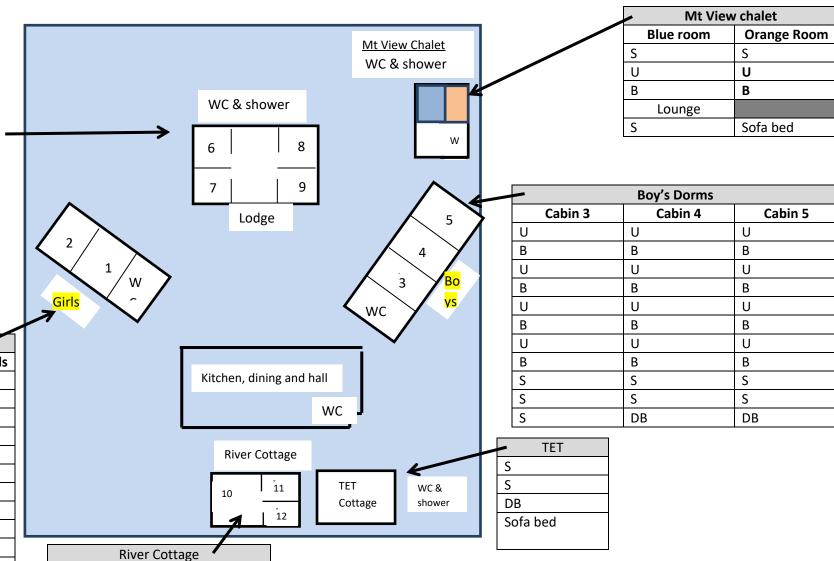

## ELTHAM PRES. CAMPSITE

| Lodge-sleeps 12/13- 4 bunks |        |
|-----------------------------|--------|
| Room 6                      | Room 8 |
| DB                          | U      |
|                             | В      |
| U                           | S      |
| S                           |        |
| Room 7                      | Room 9 |
| U                           | U      |
| В                           | В      |
| S                           | S      |

| Girls Dorms      |                  |
|------------------|------------------|
| Cabin 1: 12 beds | Cabin 2: 12 beds |
| U                | U                |
| В                | В                |
| U                | U                |
| В                | В                |
| U                | U                |
| В                | В                |
| U                | U                |
| В                | В                |
| S                | S                |
| S                | S                |
| S                | S                |
| DB               | DB               |

U

S

S

Room 11

U

B

Room 10

S

S

Self contained kitchen & bathroom

NB. The white spaces on the charts indicate the number of beds in each area and are for you to write names on. Counting some additional mattresses we could sleep up to 90 but we only have 83 beds . 86 beds if you count 2 in a double. Cabin mattresses cannot be used in tents.